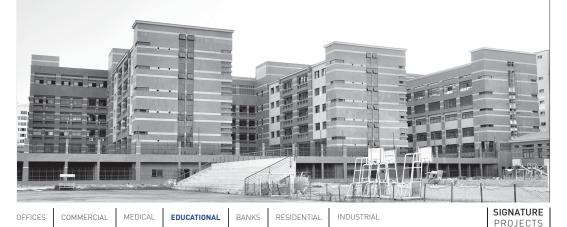

## OLYMPIC SWIMMING

With its own indoor Olympic swimming pool and mega theater, Al Forsan stands as a learning beacon in Alexandria. With a footprint of over 9000 m<sup>2</sup> and over 70 classes this monument offers its services to all educational levels.