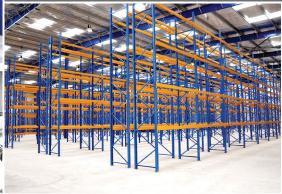

#### **OVER 140 INDUSTRIAL FACILITIES**

OPSBA, a joint venture between TOTAL and OIL LIBYA, stands firmly as the largest state of the art oil blending plant in the middle east.

Located in Borg el Arab, the facility built on 35,000 m2 of land includes over 40 tanks (varying from 1500 m3 to 50 m3), over 10,000 m2 production area, and a standalone office building.

As it has always been our aim to maintain our repetitive client policy, ITAMCO 2 is our second major project with **Ghabbour Auto Group**.

Located in Abu Rawash, the project is a landmark that includes over 10,000 m<sup>2</sup> office spaces, 9000 m<sup>2</sup> underground parking spaces and 10,000 m<sup>2</sup> of steel structured hanger that contains 60 busses/trucks service bays.