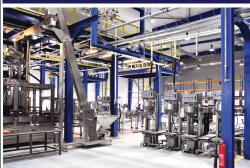

#### **OVER 140 INDUSTRIAL FACILITIES**

OPSBA, a joint venture between TOTAL and OIL LIBYA, stands firmly as the largest state of the art oil blending plant in the middle east.

Located in Borg el Arab, the facility built on 35,000 m2 of land includes over 40 tanks (varying from 1500 m3 to 50 m3), over 10,000 m2 production area, and a standalone office building.

As it has always been our aim to maintain our repetitive client policy, ITAMCO 2 is our second major project with **Ghabbour Auto Group**.

Located in Abu Rawash, the project is a landmark that includes over 10,000 m<sup>2</sup> office spaces, 9000 m<sup>2</sup> underground parking spaces and 10,000 m<sup>2</sup> of steel structured hanger that contains 60 busses/trucks service bays.