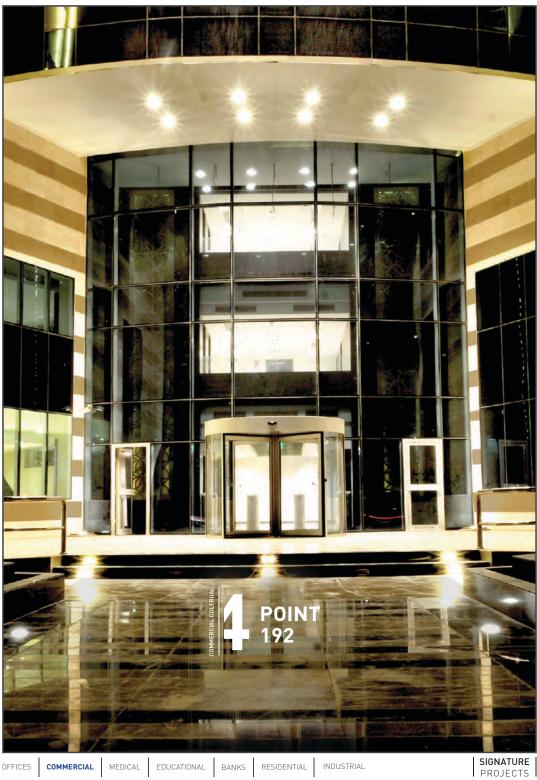

## SHOPPING MALL

Located directly on 90th road in the fifth settlement, Point192 accommodates over 8000  $m^2$  of commercial spaces as well as 4000  $m^2$  of parking spaces.

COMMERCIAL MEDICAL