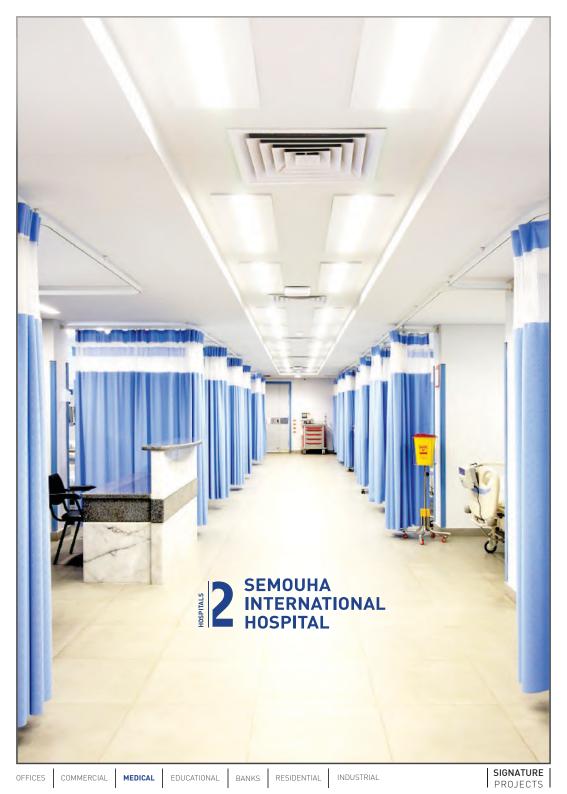

## **OVER 16 MEDICAL FACILITIES**

Specifically addressing the field of Urology, this standalone facility revolutionizes the medical industry. Comprising of 6 operational rooms (fully encapsulated), over 45 beds and 10 ICU units, this medical facility can accommodate all age classes including children.

#### ENCAPSULATED SURGERY THEATRES

WWW.MAS-EGYPT.COM

Accommodating over 70 inpatients, 42 ICU capacity and 20 well baby incubators, this general hospital marks a new era in medical services. The facility with over its 10,000 m<sup>2</sup> footprint includes 11 operation theatres, 4 of which are fully encapsulated.