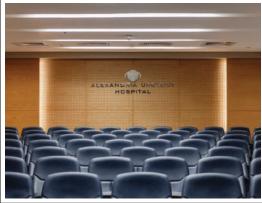

## **OVER 16 MEDICAL FACILITIES**

Specifically addressing the field of Urology, this standalone facility revolutionizes the medical industry. Comprising of 6 operational rooms (fully encapsulated), over 45 beds and 10 ICU units, this medical facility can accommodate all age classes including children.

#### ENCAPSULATED SURGERY THEATRES

WWW.MAS-EGYPT.COM

Accommodating over 70 inpatients, 42 ICU capacity and 20 well baby incubators, this general hospital marks a new era in medical services. The facility with over its 10,000 m<sup>2</sup> footprint includes 11 operation theatres, 4 of which are fully encapsulated.