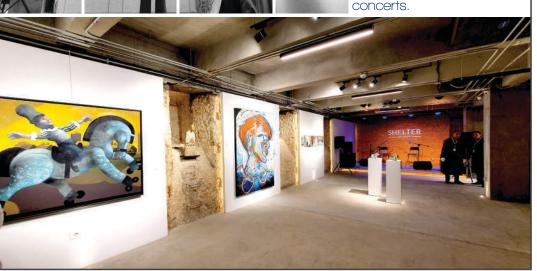

COMMERCIAL MEDICAL EDUCATIONAL BANKS RESIDENTIAL INDUSTRIAL

COMMERCIAL MEDICAL

With its raw industrial feel, this art space was an actual bomb shelter during the WWII. Our mission was the WWII. Our mission was to preserve the look and feel of its original function with consideration of its new purpose. The space is a multicultural, multipurpose facilitu that hosts a broad facility that hosts a broad of exhibitions spectrum workshops and mini concerts.