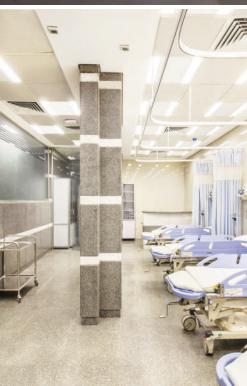

## **OVER 16 MEDICAL FACILITIES**

Specifically addressing the field of Urology, this standalone facility revolutionizes the medical industry. Comprising of 6 operational rooms (fully encapsulated), over 45 beds and 10 ICU units, this medical facility can accommodate all age classes including children.

#### ENCAPSULATED SURGERY THEATRES

WWW.MAS-EGYPT.COM

Accommodating over 70 inpatients, 42 ICU capacity and 20 well baby incubators, this general hospital marks a new era in medical services. The facility with over its 10,000 m<sup>2</sup> footprint includes 11 operation theatres, 4 of which are fully encapsulated.