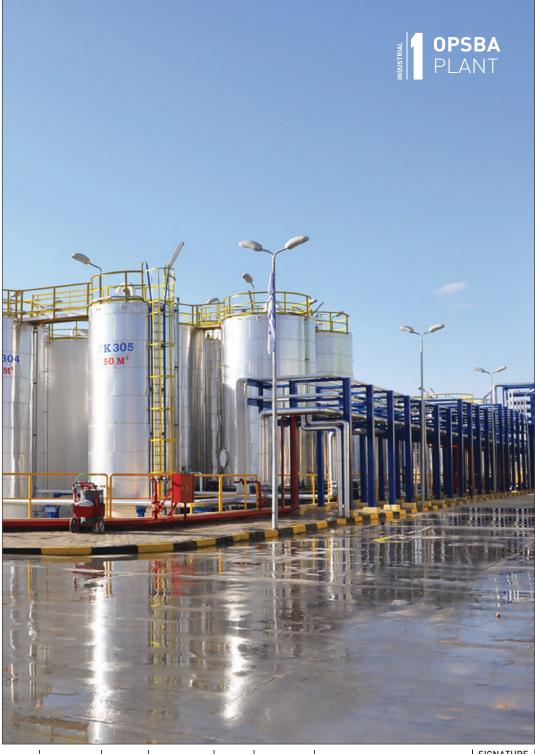

#### **OVER 140 INDUSTRIAL FACILITIES**

OPSBA, a joint venture between TOTAL and OIL LIBYA, stands firmly as the largest state of the art oil blending plant in the middle east.

Located in Borg el Arab, the facility built on 35,000 m2 of land includes over 40 tanks (varying from 1500 m3 to 50 m3), over 10,000 m2 production area, and a standalone office building.