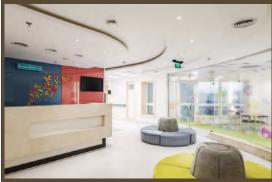

## **OVER 16 MEDICAL FACILITIES**

Specifically addressing the field of Urology, this standalone facility revolutionizes the medical industry. Comprising of 6 operational rooms (fully encapsulated), over 45 beds and 10 ICU units, this medical facility can accommodate all age classes including children.

#### ENCAPSULATED SURGERY THEATRES

WWW.MAS-EGYPT.COM

Accommodating over 70 inpatients, 42 ICU capacity and 20 well baby incubators, this general hospital marks a new era in medical services. The facility with over its 10,000 m<sup>2</sup> footprint includes 11 operation theatres, 4 of which are fully encapsulated.