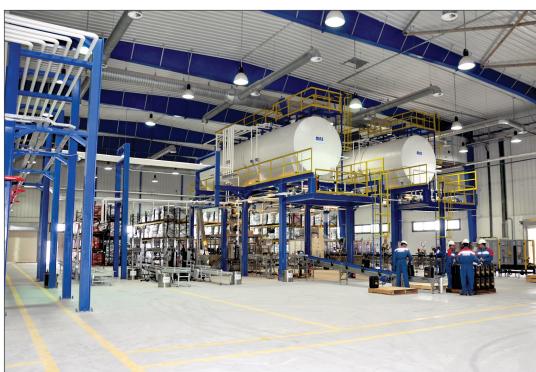

#### **OVER 140 INDUSTRIAL FACILITIES**

OPSBA, a joint venture between TOTAL and OIL LIBYA, stands firmly as the largest state of the art oil blending plant in the middle east.

Located in Borg el Arab, the facility built on 35,000 m2 of land includes over 40 tanks (varying from 1500 m3 to 50 m3), over 10,000 m2 production area, and a standalone office building.

As it has always been our aim to maintain our repetitive client policy, ITAMCO 2 is our second major project with **Ghabbour Auto Group**.

Located in Abu Rawash, the project is a landmark that includes over 10,000 m<sup>2</sup> office spaces, 9000 m<sup>2</sup> underground parking spaces and 10,000 m<sup>2</sup> of steel structured hanger that contains 60 busses/trucks service bays.