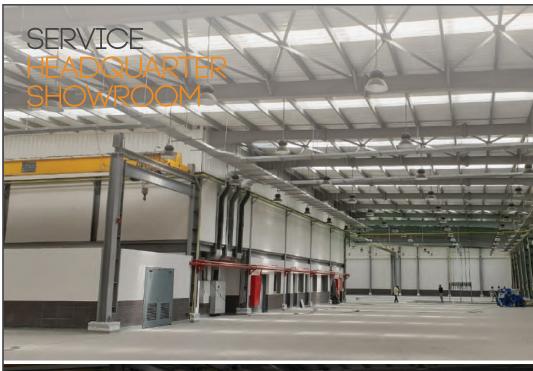

#### **OVER 140 INDUSTRIAL FACILITIES**

OPSBA, a joint venture between TOTAL and OIL LIBYA, stands firmly as the largest state of the art oil blending plant in the middle east.

Located in Borg el Arab, the facility built on 35,000 m2 of land includes over 40 tanks (varying from 1500 m3 to 50 m3), over 10,000 m2 production area, and a standalone office building.

As it has always been our aim to maintain our repetitive client policy, ITAMCO 2 is our second major project with **Ghabbour Auto Group**.

Located in Abu Rawash, the project is a landmark that includes over 10,000 m<sup>2</sup> office spaces, 9000 m<sup>2</sup> underground parking spaces and 10,000 m<sup>2</sup> of steel structured hanger that contains 60 busses/trucks service bays.